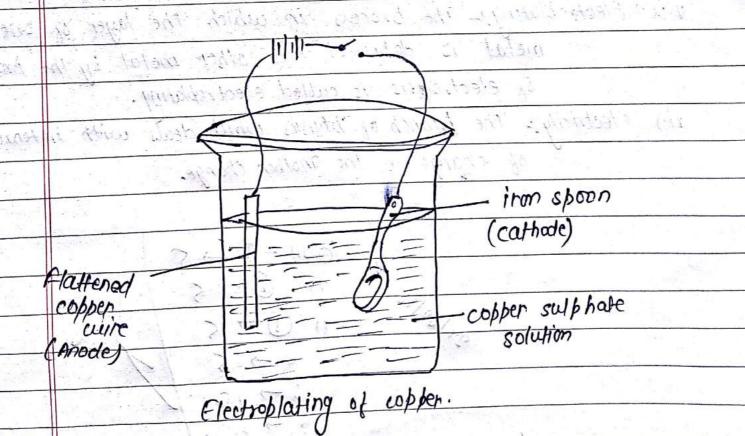

o Ht ions and OH ions.

change into 1+2 gas. H++

vi) OHT ions move to wards anode to loose electrons and form

02 gas . OH +2e -> O2 bord 'an i who is the (in

This is called electrolysis of water.







O: Explain the praces of electroplating iron with copper.

Mons: 1) Take a beaker and fill 3/4th of it with Cuso4 Solution.

ii) Put copper rod and iron spoon in solution and connect them with (4) ve and (-) ve terminals of battery respectively.

iii) I then eletric current pass through solution it spills up into Cut2 and 804-2 ions.

iv.) Cut2 move towards cathode to gain electrons and deposited over iron as cu atom:

v.) Cu as anode loose electron and change into cut2 ions.

vi) Cut2 goes into solution and form cuso4.

vii) This process continue and a layer of cu deposited over iron.







| SCHOOL SCHOOL |                                                                                    |
|---------------|------------------------------------------------------------------------------------|
| J.            | Define the terms: _ 10 1000000 we would not all all all all all all all all all al |
| 1)            | Electrolyte! - A substance which conduct electricity in liquid                     |
| ch lines      | state or when dissolved in water and breaks up                                     |
|               | chemically during the process is called an electrolyte.                            |
|               | Chemical effect of electric current: - When current flows                          |
|               | through liquid, it spilts up into ions. This process