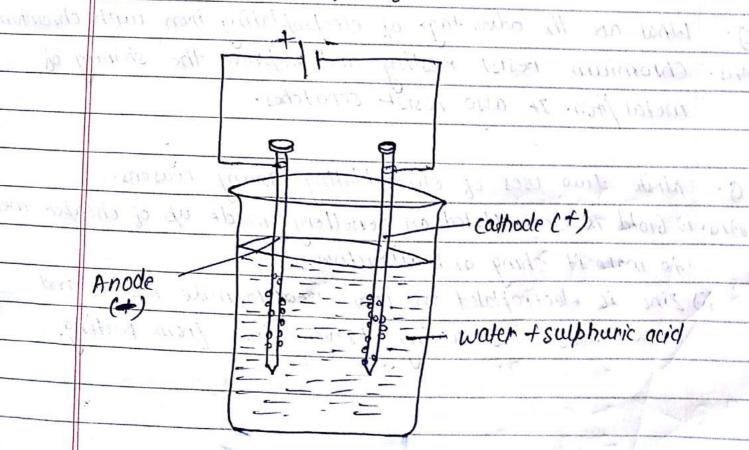

|
|            | automobiles. This coating prevent iron from rusting            |
|            |                                                                |
|            |                                                                |





Q. Explain the process of electrolysis of water.

Mrs. 1) Take a beaker which contain acidified water. (11/20+ H2809)

ii) Dip two iron nails as electrodes into It.

iii) Connect me iron nail to (the terminals and it becomes and and second iron rod to -) ve terminals and it becomes cathod.

iv) lather current flows through water then it spilts up into Ht ions and OH ions.

change into 1+2 gas. H++

vi) OHT ions move to wards anode to loose electrons and form

02 gas . OH +2e -> O2 bord 'an i who is the (in

This is called electrolysis of water.







O: Explain the praces of electroplating iron with copper.

Mons: 1) Take a beaker and fill 3/4th of it with Cuso4 Solution.

ii) Put copper rod and iron spoon in solution and connect them with (4) ve and (-) ve terminals of battery respectively.

iii) I then eletric current pass through solution it spills up into Cut2 and 804-2 ions.

iv.) Cut2 move towards cathode to gain electrons and deposited over iron as cu atom:

v.) Cu as anode loose electron and change into cut2 ions.

vi) Cut2 goes into solution and form cuso4.

vii) This process continue and a layer of cu deposited over iron.







| SCHOOL SCHOOL |                                                                                    |
|---------------|--------------------------------------------------------------------------